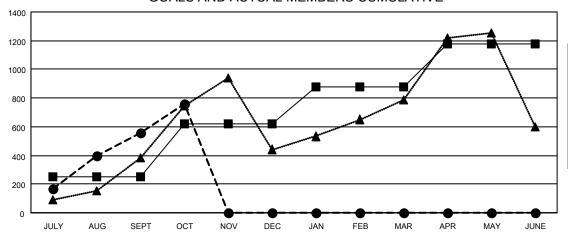

| Members               |                   |               |                       |  |  |  |  |  |  |  |
|-----------------------|-------------------|---------------|-----------------------|--|--|--|--|--|--|--|
| RESULTS FOR 2022-2023 |                   |               |                       |  |  |  |  |  |  |  |
| QUARTER               | MEMBER GROWTH NET | MEMBER GROWTH | DROPPED               |  |  |  |  |  |  |  |
|                       | GOAL              | ACTUAL        | MEMBERS ACTUAL        |  |  |  |  |  |  |  |
|                       |                   |               | (including transfers) |  |  |  |  |  |  |  |
| JULY/AUG/SE           | EPT 250           | 940           | 195                   |  |  |  |  |  |  |  |
| OCT/NOV/DE            | C 370             | 245           | 38                    |  |  |  |  |  |  |  |
| JAN/FEB/MAF           | R 260             | 0             | 0                     |  |  |  |  |  |  |  |
| APR/MAY/JUN           | NE 300            | 0             | 0                     |  |  |  |  |  |  |  |

## GOALS AND ACTUAL MEMBERS CUMULATIVE

| <ul> <li>MEMBER GR</li> </ul> | OWTH NET GOAL |
|-------------------------------|---------------|
|-------------------------------|---------------|

● - MEMBER GROWTH ACTUAL

▲ - LAST YEAR MEMBERSHIP ACTUAL

| DROPPED CLUBS: 3 |     | 159 CLUBS OF 389 ADDED 1 OR<br>MORE NEW MEMBERS | GENDER DISTRIBUTION             |                |  |
|------------------|-----|-------------------------------------------------|---------------------------------|----------------|--|
|                  |     |                                                 | MALE                            | 5,227 (42.61%) |  |
|                  |     |                                                 | FEMALE                          | 7,035 (57.35%) |  |
| DROPPED MEMBERS  |     |                                                 | NON BINARY                      | 0 (0.00%)      |  |
| DECEASED         | 11  |                                                 | PREFER NOT TO ANSWER 4 (0.03%)  |                |  |
| CLUB CANCELLED   | 0   |                                                 | TOTAL FAMILY UNIT MEMBERS       | 3.190          |  |
| OTHER            | 222 | CLICK HERE FOR CUMULATIVE MEMBERSHIP DATA       | TOTAL FAMILE ONLY MEMBERS 5,130 |                |  |
| TOTAL            | 233 |                                                 | FAMILY MEMBERS PAYING HALDUES   | F 1,881        |  |