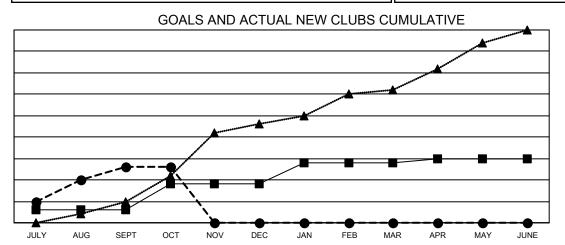

## Results as of: 10/31/2022 LOCATION: INDONESIA

| Clubs                 |               |           |               |  |  |  |  |  |
|-----------------------|---------------|-----------|---------------|--|--|--|--|--|
| RESULTS FOR 2022-2023 |               |           |               |  |  |  |  |  |
| QUARTER               | NEW CLUB GOAL | NEW CLUBS | DROPPED CLUBS |  |  |  |  |  |
| JULY/AUG/SEPT         | 3             | 13        | 3             |  |  |  |  |  |
| OCT/NOV/DEC           | 6             | 0         | 0             |  |  |  |  |  |
| JAN/FEB/MAR           | 5             | 0         | 0             |  |  |  |  |  |
| APR/MAY/JUNE          | 1             | 0         | 0             |  |  |  |  |  |

- CURRENT YEAR GOALS FOR NEW CLUBS

- ● - CURRENT YEAR ACTUAL NEW CLUBS

▲ - LAST YEAR ACTUAL NEW CLUBS